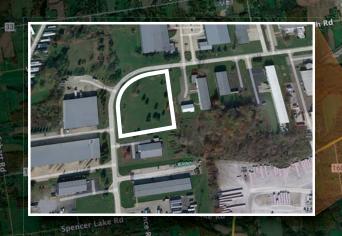

## **MEDINA: 2.74 ACRES FOR DEVELOPMENT**

624 Wolff Rd

Lot 9199, Industrial Parkway

| LOCATION      | Medina, Ohio                                                                                                                                                           |
|---------------|------------------------------------------------------------------------------------------------------------------------------------------------------------------------|
| LOT SIZE      | 2.74 acres                                                                                                                                                             |
| ZONING        | Zoned I-1, Industrial                                                                                                                                                  |
| DUE DILIGENCE | Completed                                                                                                                                                              |
| UTILITIES     | Available at property line                                                                                                                                             |
| PROXIMITY     | <ul> <li>13 minutes to I-71</li> <li>30 minutes to I-80/I-90</li> <li>32 minutes to Cleveland Hopkins International Airport</li> <li>90 minutes to Columbus</li> </ul> |