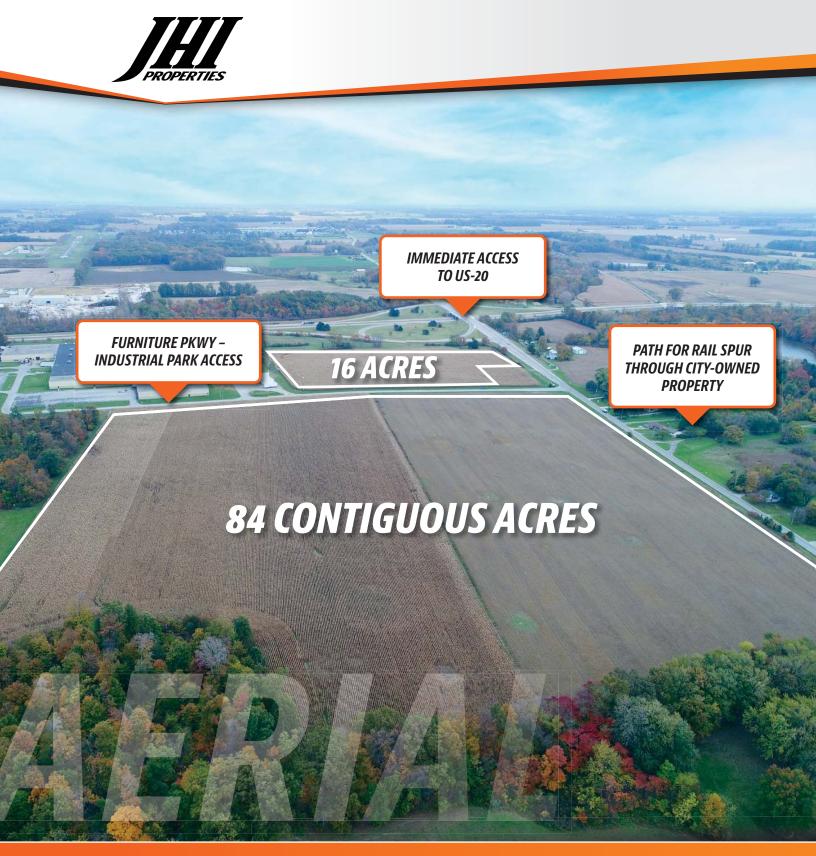

## **NORWALK: 100 ACRES FOR DEVELOPMENT**

FURNITURE PKWY & S SR 18, NORTH CENTRAL OHIO INDUSTRIAL PARK

| LOCATION      | Norwalk, Ohio                          |
|---------------|----------------------------------------|
| ZONING        | M-2 Heavy Industrial                   |
| DUE DILIGENCE | All studies completed - clear findings |
| UTILITIES     | All utilities to site boundary         |
| LABOR         | 265,474 regional labor force           |

**NORWALK: 100 ACRES FOR DEVELOPMENT**FURNITURE PKWY & S SR 18, NORTH CENTRAL OHIO INDUSTRIAL PARK
NORWALK, OHIO

**NORWALK: 100 ACRES FOR DEVELOPMENT**FURNITURE PKWY & S SR 18, NORTH CENTRAL OHIO INDUSTRIAL PARK
NORWALK, OHIO