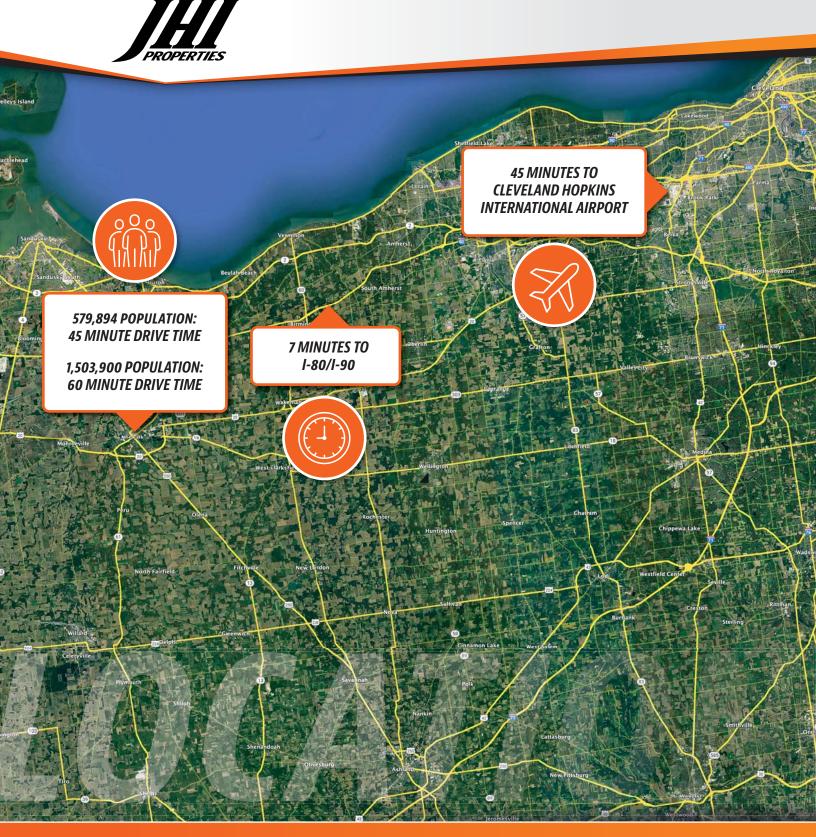

## **NORWALK: 100 ACRES FOR DEVELOPMENT**

FURNITURE PKWY & S SR 18, NORTH CENTRAL OHIO INDUSTRIAL PARK

| LOCATION      | Norwalk, Ohio                          |
|---------------|----------------------------------------|
| ZONING        | M-2 Heavy Industrial                   |
| DUE DILIGENCE | All studies completed - clear findings |
| UTILITIES     | All utilities to site boundary         |
| LABOR         | 265,474 regional labor force           |

**NORWALK: 100 ACRES FOR DEVELOPMENT**FURNITURE PKWY & S SR 18, NORTH CENTRAL OHIO INDUSTRIAL PARK
NORWALK, OHIO

**NORWALK: 100 ACRES FOR DEVELOPMENT**FURNITURE PKWY & S SR 18, NORTH CENTRAL OHIO INDUSTRIAL PARK
NORWALK, OHIO