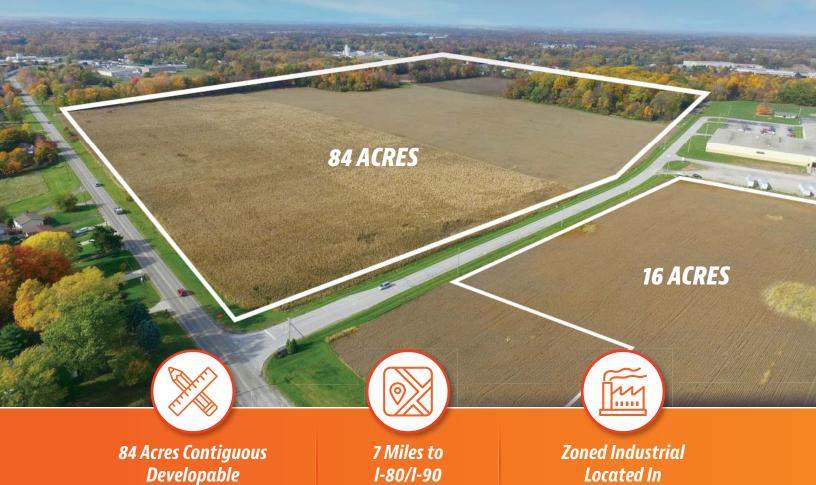

## **NORWALK: 100 ACRES FOR DEVELOPMENT**

FURNITURE PKWY & S SR 18, NORTH CENTRAL OHIO INDUSTRIAL PARK

| LOCATION      | Norwalk, Ohio                          |
|---------------|----------------------------------------|
| ZONING        | M-2 Heavy Industrial                   |
| DUE DILIGENCE | All studies completed - clear findings |
| UTILITIES     | All utilities to site boundary         |
| LABOR         | 265,474 regional labor force           |

**NORWALK: 100 ACRES FOR DEVELOPMENT**FURNITURE PKWY & S SR 18, NORTH CENTRAL OHIO INDUSTRIAL PARK
NORWALK, OHIO

**NORWALK: 100 ACRES FOR DEVELOPMENT**FURNITURE PKWY & S SR 18, NORTH CENTRAL OHIO INDUSTRIAL PARK
NORWALK, OHIO