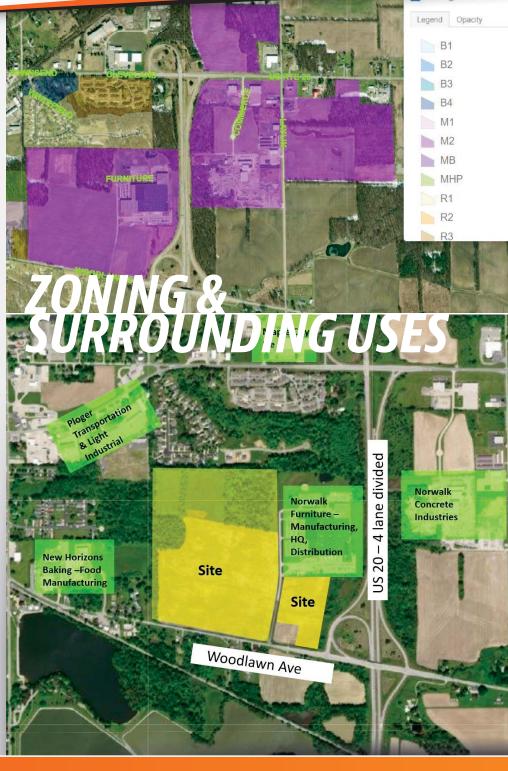

## **SURROUNDING USES**

 800+ Manufacturing & L&D employment within 0.5 mile radius

## **M-2 ZONING**

- The purpose of the M-2 District is to encourage the development of major manufacturing, processing, warehousing, major research and testing operations
- · Cascading Zoning
- · 50' Height restrictions
- Permits & exceptions processed in timely manner through dedicated City staff